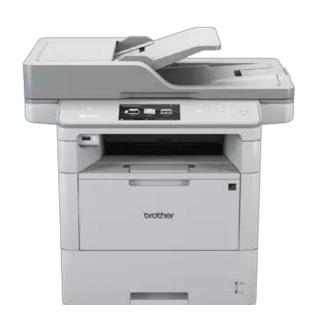

### **Brother MFC-L6900**

| Specifications                |                       |
|-------------------------------|-----------------------|
| Black & White / Color         | Black & White         |
| Print Speed                   | 52 pages/minute       |
| Recommended Monthly<br>Volume | up to 8,000           |
| Fax                           | Standard              |
| Maximum Resolution            | 1200x1200             |
| Memory                        | 1GB                   |
| Maximum Paper Size            | 8.5x14                |
| Paper Capacity                | Standard: 570         |
| Power requirements            | AC 120V 50/60Hz       |
| Dimensions                    | 19.5" x 16.8" x 20.4" |
| Options                       | Additional Paper Tray |
| Cost for Device               | \$774.85              |
| Service CPP                   | \$0.02                |